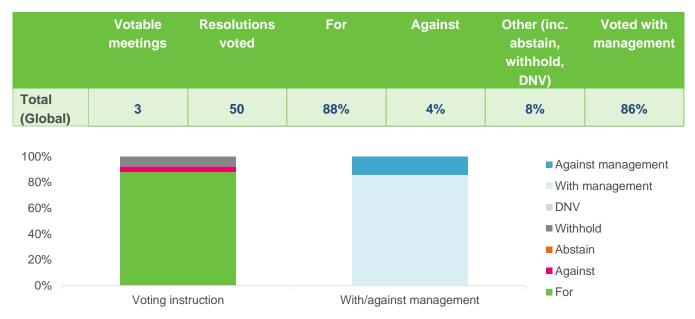

## **Active mandates**

MFS are currently responsible for the Fund's actively managed equity exposure. The Trustees have instructed the manager to adopt the Institutional Shareholder Services ("ISS") policy for voting shares in relation to positions held within the portfolio. The table below summarises the combined voting statistics for the Fund's active equity mandate over the quarter: