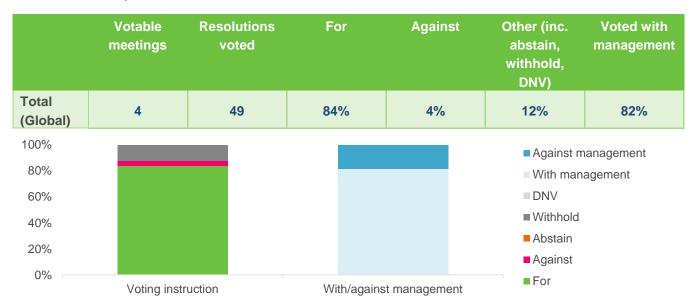

## **Active mandates**

MFS are currently responsible for the Fund's actively managed equity exposure. The Trustees have instructed the manager to adopt the Institutional Shareholder Services ("ISS") policy for voting shares in relation to positions held within the portfolio. The table below summarises the combined voting statistics for the Fund's active equity mandate over the quarter: