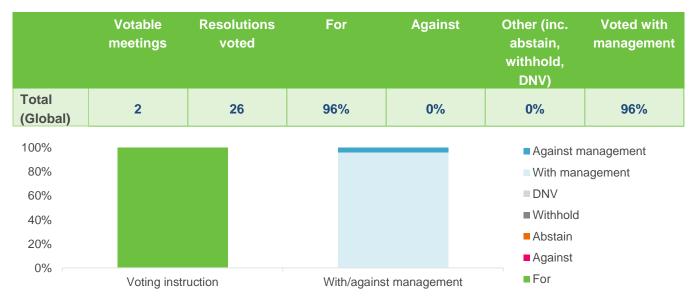

## **Active mandates**

MFS are currently responsible for the Fund's actively managed equity exposure. The Trustees have instructed the manager to adopt the Institutional Shareholder Services ("ISS") policy for voting shares in relation to positions held within the portfolio. The table below summarises the combined voting statistics for the Fund's active equity mandate over the quarter: