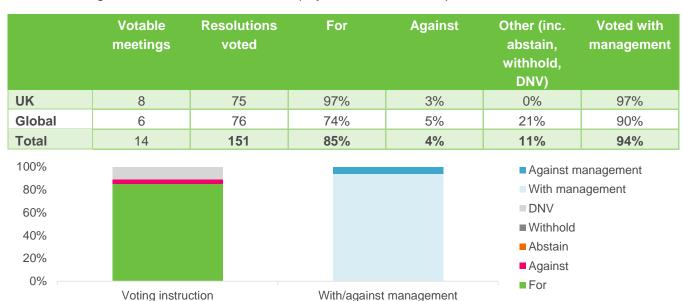

## **Active mandates**

MFS are currently responsible for the Fund's actively managed equity mandate. The table below summarises the combined voting statistics for the Fund's active equity mandates over the quarter: