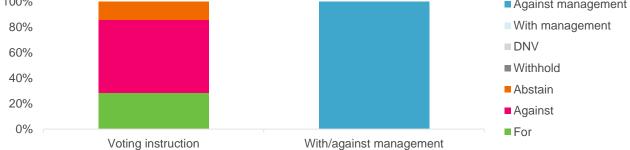

## **Active mandates**

MFS are currently responsible for the Fund's actively managed equity mandate. The table below summarises the combined voting statistics for the Fund's active equity mandates over the quarter:

|        | Votable<br>meetings | Resolutions<br>voted | For | Against | Other (inc.<br>abstain,<br>withhold,<br>DNV)                 | Voted with management |  |
|--------|---------------------|----------------------|-----|---------|--------------------------------------------------------------|-----------------------|--|
| UK     | 3                   | 3                    | 0%  | 67%     | 33%                                                          | 0%                    |  |
| Global | 2                   | 4                    | 50% | 50%     | 0%                                                           | 0%                    |  |
| Total  | 5                   | 7                    | 29% | 57%     | 14%                                                          | 0%                    |  |
| 100%   |                     |                      |     |         | <ul><li>Against management</li><li>With management</li></ul> |                       |  |