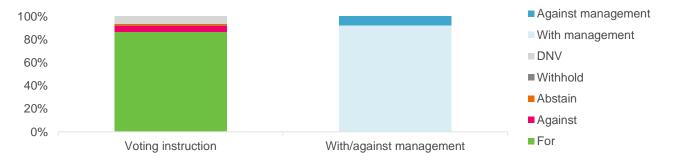

## **Passive mandates**

BlackRock is currently responsible for the Fund's passively managed (index-tracking) equity mandate. The table below summarises the combined voting statistics for the Fund's passive equity mandates over the quarter:

|        | Votable<br>meetings | Resolutions<br>voted | For | Against | Other (inc.<br>abstain,<br>withhold,<br>DNV) | Voted with management |
|--------|---------------------|----------------------|-----|---------|----------------------------------------------|-----------------------|
| UK     | 95                  | 1,160                | 95% | 3%      | 2%                                           | 95%                   |
| Global | 532                 | 5,123                | 84% | 5%      | 10%                                          | 86%                   |
| Total  | 627                 | 6,283                | 86% | 5%      | 9%                                           | 88%                   |